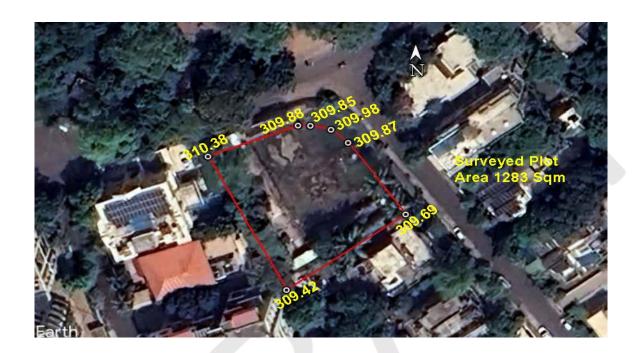

#### (A) Site Coordinates

| CORNER NO.    | Latitude<br>(DD MM SS.s) | Longitude<br>(DD MM SS.s) | Site Elevation (EGM 2008) in Meters |
|---------------|--------------------------|---------------------------|-------------------------------------|
| PLOT BOUNDARY | 21°08'13.59"N            | 079°03'20.61"E            | 310.38                              |
| PLOT BOUNDARY | 21°08'12.36"N            | 079°03'21.29"E            | 309.42                              |
| PLOT BOUNDARY | 21°08'13.06"N            | 079°03'22.33"E            | 309.69                              |
| PLOT BOUNDARY | 21°08'13.71"N            | 079°03'21.83"E            | 309.87                              |
| PLOT BOUNDARY | 21°08'13.83"N            | 079°03'21.68"E            | 309.98                              |
| PLOT BOUNDARY | 21°08'13.87"N            | 079°03'21.50"E            | 309.85                              |
| PLOT BOUNDARY | 21°08'13.87"N            | 079°03'21.39"E            | 309.88                              |

(B) Highest Site Elevation of the Plot: 310.38 M