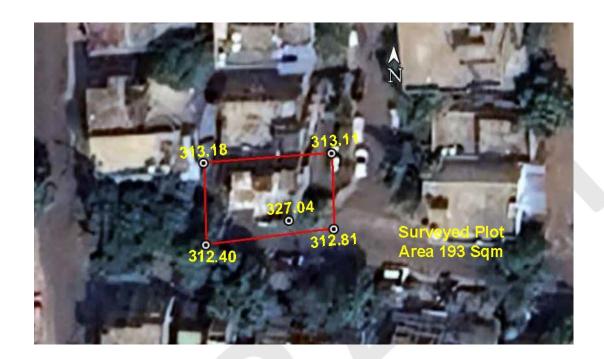

#### (A) Site Coordinates

| CORNER NO.    | Latitude<br>(DD MM SS.s) | Longitude<br>(DD MM SS.s) | Site Elevation (EGM 2008) in Meters |
|---------------|--------------------------|---------------------------|-------------------------------------|
| PLOT BOUNDARY | 21°06'59.55"N            | 079°03'28.48"E            | 313.18                              |
| PLOT BOUNDARY | 21°06'59.59"N            | 079°03'29.10"E            | 313.11                              |
| PLOT BOUNDARY | 21°06'59.26"N            | 079°03'29.11"E            | 312.81                              |
| PLOT BOUNDARY | 21°06'59.18"N            | 079°03'28.49"E            | 312.40                              |

(B) Highest Site Elevation of the Plot: 313.18 M Highest Elevation Of Existing Building: 327.04 M