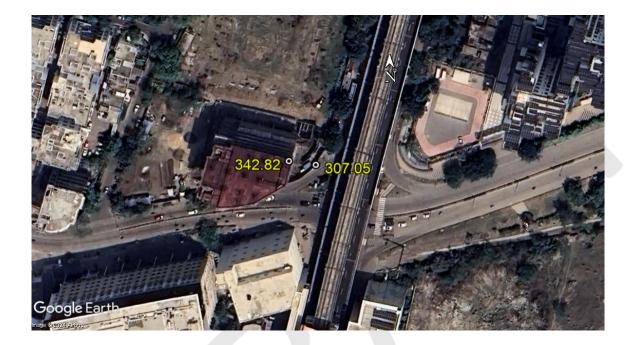

### (A) Site Coordinates

| CORNER NO.               | Latitude<br>(DD MM SS.s) | Longitude<br>(DD MM SS.s) | Site Elevation (EGM 2008) in Meters |
|--------------------------|--------------------------|---------------------------|-------------------------------------|
| U/C BUILDING PLYWOOD TOP | 21°06'16.89"N            | 079°04'05.23"E            | 342.82                              |
| GROUND LEVEL             | 21°06'16.84"N            | 079°04'05.68"E            | 307.05                              |

### (B) Highest Site Elevation of the Plot : 307.05 M Highest Elevation Of U/C Building Plywood Top: 342.82 M