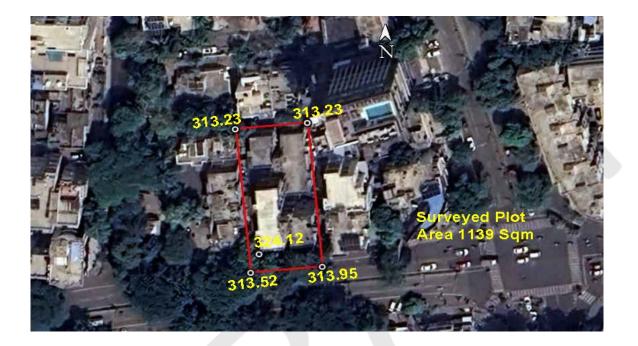

### (A) Site Coordinates

| CORNER NO.    | Latitude<br>(DD MM SS.s) | Longitude<br>(DD MM SS.s) | Site Elevation (EGM 2008) in Meters |
|---------------|--------------------------|---------------------------|-------------------------------------|
| PLOT BOUNDARY | 21°07'34.33"N            | 079°03'47.91"E            | 313.95                              |
| PLOT BOUNDARY | 21°07'34.26"N            | 079°03'47.13"E            | 313.52                              |
| PLOT BOUNDARY | 21°07'35.88"N            | 079°03'46.97"E            | 313.23                              |
| PLOT BOUNDARY | 21°07'35.95"N            | 079°03'47.75"E            | 313.23                              |

(B) Highest Site Elevation of the Plot : 313.95 M Highest Elevation Of Existing Building : 324.12 M