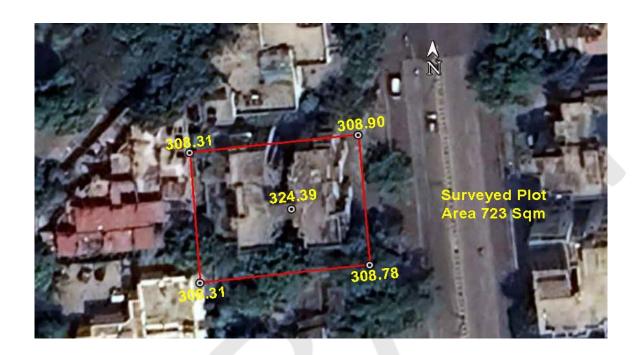

### (A) Site Coordinates

| CORNER NO.    | Latitude<br>(DD MM SS.s) | Longitude<br>(DD MM SS.s) | Site Elevation (EGM<br>2008) in Meters |
|---------------|--------------------------|---------------------------|----------------------------------------|
| PLOT BOUNDARY | 21°07'18.89"N            | 079°03'50.15"E            | 308.31                                 |
| PLOT BOUNDARY | 21°07'19.00"N            | 079°03'51.18"E            | 308.90                                 |
| PLOT BOUNDARY | 21°07'18.22"N            | 079°03'51.25"E            | 308.78                                 |
| PLOT BOUNDARY | 21°07'18.11"N            | 079°03'50.21"E            | 308.31                                 |

(B) Highest Site Elevation of the Plot: 308.9\$ M
Highest Elevation Of Existing Building: 324.39 M