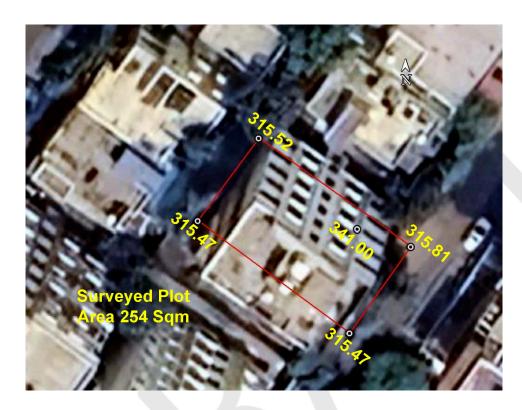

#### (A) Site Coordinates

| CORNER NO.    | Latitude<br>(DD MM SS.s) | Longitude<br>(DD MM SS.s) | Site Elevation (EGM<br>2008) in Meters |
|---------------|--------------------------|---------------------------|----------------------------------------|
| PLOT BOUNDARY | 21°07'22.81"N            | 079°03'20.24"E            | 315.81                                 |
| PLOT BOUNDARY | 21°07'22.49"N            | 079°03'20.00"E            | 315.47                                 |
| PLOT BOUNDARY | 21°07'22.91"N            | 079°03'19.40"E            | 315.47                                 |
| PLOT BOUNDARY | 21°07'23.21"N            | 079°03'19.64"E            | 315.52                                 |

(B) Highest Site Elevation of the Plot: 315.81 M Highest Elevation Of Pipe On Building: 341.00 M