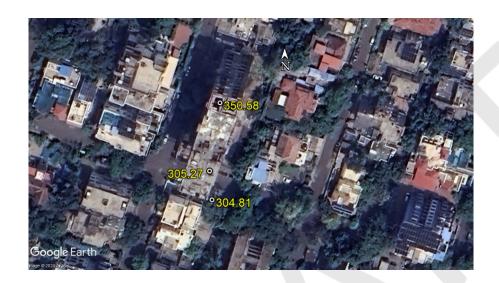

### (A) Site Coordinates

| CORNER NO.   | Latitude<br>(DD MM SS.s) | Longitude<br>(DD MM SS.s) | Site Elevation (EGM 2008) in Meters |
|--------------|--------------------------|---------------------------|-------------------------------------|
| Plinth Level | 21°08'00.11"N            | 079°04'45.84"E            | 305.27                              |
| Slab Level   | 21°08'01.14"N            | 079°04'46.01"E            | 350.58                              |
| Road Level   | 21°07'59.71"N            | 079°04'45.90"E            | 304.81                              |

(B) Highest Site Elevation of the Plot: 350.58 M