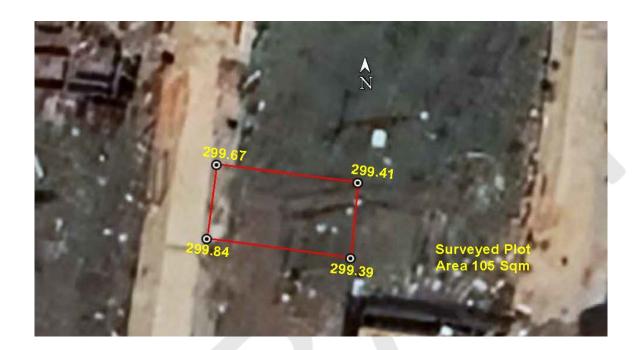

#### (A) Site Coordinates

| CORNER NO.    | Latitude<br>(DD MM SS.s) | Longitude<br>(DD MM SS.s) | Site Elevation (EGM 2008) in Meters |
|---------------|--------------------------|---------------------------|-------------------------------------|
| Plot Boundary | 21°03'11.87"N            | 079°04'29.82"E            | 299.84                              |
| Plot Boundary | 21°03'12.10"N            | 079°04'29.85"E            | 299.67                              |
| Plot Boundary | 21°03'12.05"N            | 079°04'30.33"E            | 299.41                              |
| Plot Boundary | 21°03'11.80"N            | 079°04'30.30"E            | 299.39                              |

(B) Highest Site Elevation of the Plot: 299.84 M