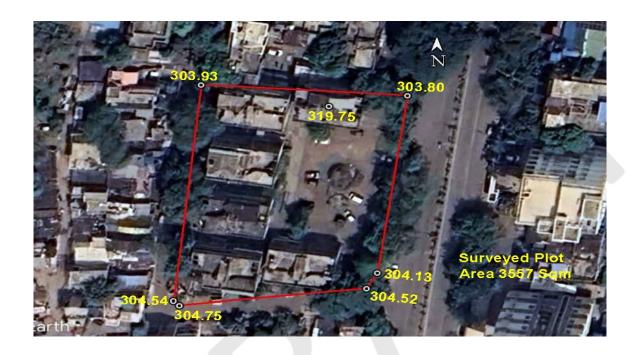

#### (A) Site Coordinates

| Corner No.    | "Latitude<br>(DD MM SS.s) | <sup></sup> Longitude<br>(DD MM co | Site Elevation (EGM 2008) in U | Site Elevation (AMSL) in Meters |
|---------------|---------------------------|------------------------------------|--------------------------------|---------------------------------|
| PLOT BOUNDARY | 21°08'01.49"N             | 079°04'06.29"E                     | 303.80                         | 302.89                          |
| PLOT BOUNDARY | 21°07'59.64"N             | 079°04'06.01"E                     | 304.13                         | 303.22                          |
| PLOT BOUNDARY | 21°07'59.48"N             | 079°04'05.91"E                     | 304.52                         | 303.61                          |
| PLOT BOUNDARY | 21°07'59.30"N             | 079°04'04.20"E                     | 304.75                         | 303.84                          |
| PLOT BOUNDARY | 21°07'59.35"N             | 079°04'04.14"E                     | 304.54                         | 303.63                          |
| PLOT BOUNDARY | 21°08'01.60"N             | 079°04'04.40"E                     | 303.93                         | 303.02                          |

(B) Highest Site Elevation of the Plot: 304.75 M (EGM 08)
Highest Site Elevation of the Plot: 303.84 M (AMSL)

Highest Elevation Of Existing Building: 319.75 M (EGM 08)
Highest Elevation Of Existing Building: 318.84 M (AMSL)