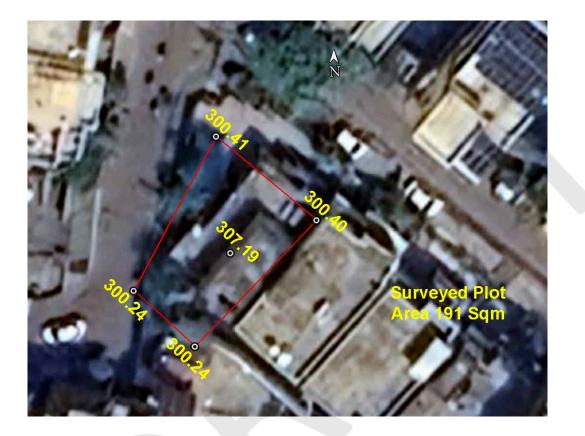

I hereby certify that I have carried out the site survey as per the following details and the results are shown in (A) and (B) below :

Site/Plot No. (As per the local bodies map) : Plot No.114

Site Address : Plot No.114, Khasra No. 4/4, Mouza No. 436, Thak No. 171, Sheet No. 24, City Survey No. 376, Corporation House No. 2633/114, Mouza – Harpur, Tahsil and District - Nagpur, Maharashtra.

### (A) Site Coordinates

| CORNER NO.    | Latitude<br>(DD MM SS.s) | Longitude<br>(DD MM SS.s) | Site Elevation (EGM 2008) in Meters |
|---------------|--------------------------|---------------------------|-------------------------------------|
| PLOT BOUNDARY | 21°07'27.12"N            | 079°07'08.30"E            | 300.24                              |
| PLOT BOUNDARY | 21°07'27.63"N            | 079°07'08.59"E            | 300.(%                              |
| PLOT BOUNDARY | 21°07'27.35"N            | 079°07'08.95"E            | 300.40                              |
| PLOT BOUNDARY | 21°07'26.93"N            | 079°07'08.52"E            | 300.24                              |

(B) Highest Site Elevation of the Plot : 300.41 M Highest Elevation Of Existing Building : 307.19 M