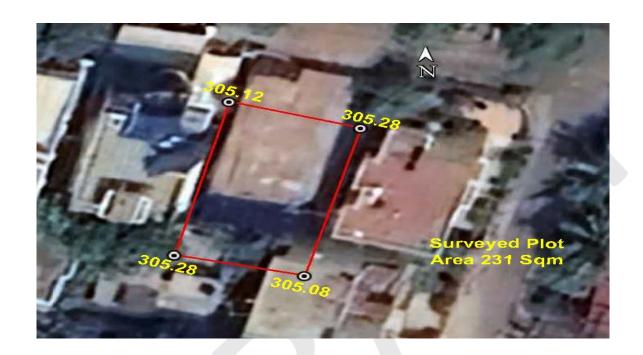

#### (A) Site Coordinates

| CORNER NO.    | Latitude<br>(DD MM SS.s) | Longitude<br>(DD MM SS.s) | Site Elevation (EGM<br>2008) in Meters |
|---------------|--------------------------|---------------------------|----------------------------------------|
| PLOT BOUNDARY | 21°06'37.03"N            | 079°03'04.86"E            | 305.28                                 |
| PLOT BOUNDARY | 21°06'37.14"N            | 079°03'04.47"E            | 305.12                                 |
| PLOT BOUNDARY | 21°06'36.50"N            | 079°03'04.30"E            | 305.08                                 |
| PLOT BOUNDARY | 21°06'36.42"N            | 079°03'04.69"E            | 305.08                                 |

(B) Highest Site Elevation of the Plot: 305.28M