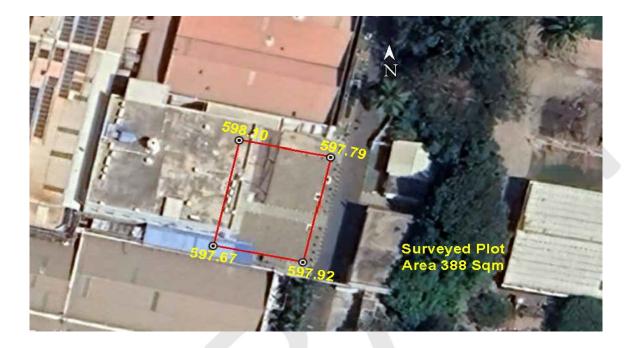

### (A) Site Coordinates

| CORNER NO.    | Latitude<br>(DD MM SS.s) | Longitude<br>(DD MM SS.s) | Site Elevation (EGM 2008) in Meters |
|---------------|--------------------------|---------------------------|-------------------------------------|
| PLOT BOUNDARY | 19°52'25.15"N            | 075°22'47.11"E            | 598.10                              |
| PLOT BOUNDARY | 19°52'25.03"N            | 075°22'47.69"E            | 597.79                              |
| PLOT BOUNDARY | 19°52'24.32"N            | 075°22'47.52"E            | 597.92                              |
| PLOT BOUNDARY | 19°52'24.43"N            | 075°22'46.93"E            | 597.67                              |

### (B) Highest Site Elevation of the Plot : 598.10 M