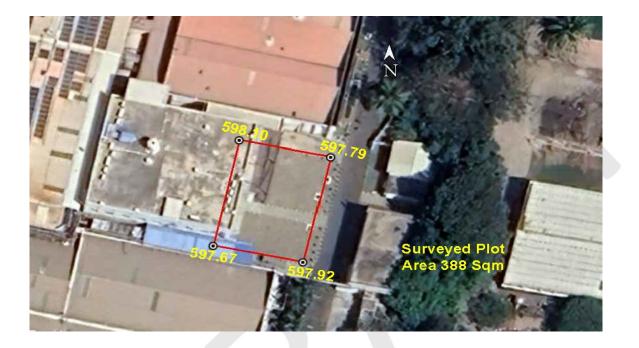

I hereby certify that I have carried out the site survey as per the following details and the results are shown in (A) and (B) below :

Site/Plot No. (As per the local bodies map) : Plot No. A-28/1

Site Address : Plot No. A-28/1, Chikalthana Industrial Area, Village-Mukundwadi, Taluka and Dist-Aurangabad.

# (A) Site Coordinates

| CORNER NO.    | Latitude<br>(DD MM SS.s) | Longitude<br>(DD MM SS.s) | Site Elevation (EGM 2008) in Meters |
|---------------|--------------------------|---------------------------|-------------------------------------|
| PLOT BOUNDARY | 19°52'25.15"N            | 075°22'47.11"E            | 598.10                              |
| PLOT BOUNDARY | 19°52'25.03"N            | 075°22'47.69"E            | 597.79                              |
| PLOT BOUNDARY | 19°52'24.32"N            | 075°22'47.52"E            | 597.92                              |
| PLOT BOUNDARY | 19°52'24.43"N            | 075°22'46.93"E            | 597.67                              |

### (B) Highest Site Elevation of the Plot : 598.10 M

No: