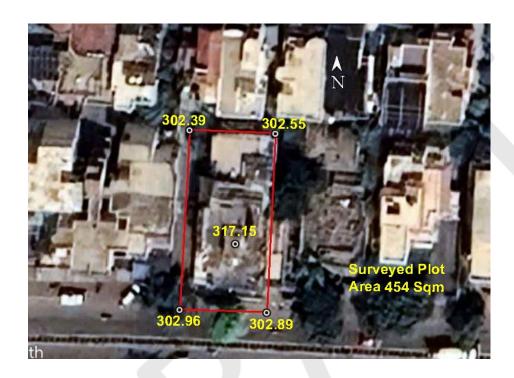

#### (A) Site Coordinates

| CORNER NO.    | Latitude<br>(DD MM SS.s) | Longitude<br>(DD MM SS.s) | Site Elevation (EGM 2008) in Meters |
|---------------|--------------------------|---------------------------|-------------------------------------|
| PLOT BOUNDARY | 21°06'17.72"N            | 079°03'18.23"E            | 302.96                              |
| PLOT BOUNDARY | 21°06'17.71"N            | 079°03'18.74"E            | 302.89                              |
| PLOT BOUNDARY | 21°06'18.69"N            | 079°03'18.80"E            | 302.55                              |
| PLOT BOUNDARY | 21°06'18.71"N            | 079°03'18.28"E            | 302.39                              |

(B) Highest Site Elevation of the Plot: 302.96 M Highest Elevation Of Existing Building: 317.15 M