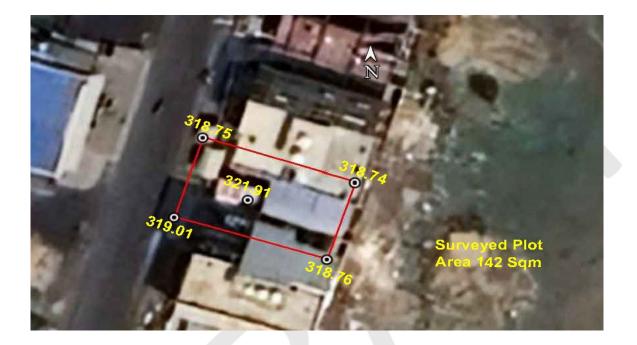

### (A) Site Coordinates

| CORNER NO.    | Latitude<br>(DD MM SS.s) | Longitude<br>(DD MM SS.s) | Site Elevation (EGM 2008) in Meters |
|---------------|--------------------------|---------------------------|-------------------------------------|
| PLOT BOUNDARY | 21°06'16.88"N            | 079°01'02.53"E            | 319.01                              |
| PLOT BOUNDARY | 21°06'17.17"N            | 079°01'02.62"E            | 318.75                              |
| PLOT BOUNDARY | 21°06'17.01"N            | 079°01'03.14"E            | 318.74                              |
| PLOT BOUNDARY | 21°06'16.73"N            | 079°01'03.04"E            | 318.76                              |

### (B) Highest Site Elevation of the Plot : 319.01 M Highest Elevation Of Existing Building : 321.91 M

## **Google Images**

Site Elevation Certificate Issued For: Plot No. 10, Khasra No. 127/2, City Survey No. 758, Sheet No. 578/52, Mouza- Jaitala, Tahsil and District Nagpur.