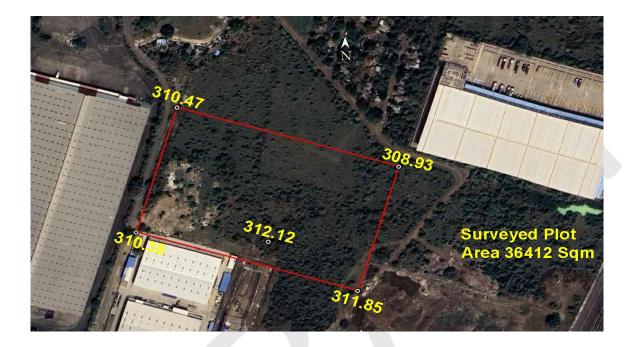

## (A) Site Coordinates

| CORNER NO.    | Latitude<br>(DD MM SS.s) | Longitude<br>(DD MM SS.s) | Site Elevation (EGM 2008) in Meters |
|---------------|--------------------------|---------------------------|-------------------------------------|
| PLOT BOUNDARY | 21°03'18.36"N            | 079°02'43.53"E            | 310.47                              |
| PLOT BOUNDARY | 21°03'16.12"N            | 079°02'51.52"E            | 308.93                              |
| PLOT BOUNDARY | 21°03'11.41"N            | 079°02'50.03"E            | 311.85                              |
| PLOT BOUNDARY | 21°03'13.65"N            | 079°02'42.04"E            | 310.38                              |

# (B) Highest Site Elevation of the Plot : 312.12 M