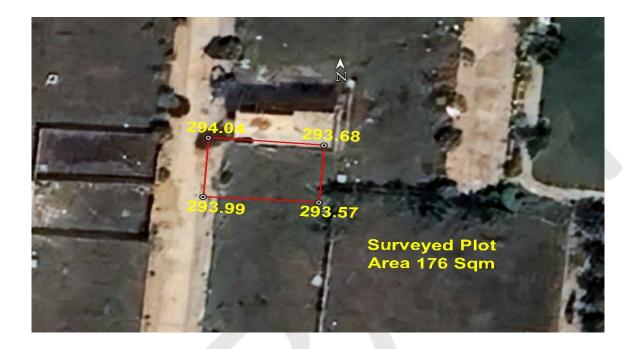

## (A) Site Coordinates

| CORNER NO.    | Latitude<br>(DD MM SS.s) | Longitude<br>(DD MM SS.s) | Site Elevation (EGM 2008) in Meters |
|---------------|--------------------------|---------------------------|-------------------------------------|
| PLOT BOUNDARY | 21°03'37.28"N            | 079°04'37.41"E            | 294.04                              |
| PLOT BOUNDARY | 21°03'36.93"N            | 079°04'37.39"E            | 293.99                              |
| PLOT BOUNDARY | 21°03'36.90"N            | 079°04'37.96"E            | 293.57                              |
| PLOT BOUNDARY | 21°03'37.24"N            | 079°04'37.99"E            | 293.68                              |

## (B) Highest Site Elevation of the Plot : 294.04 M

## **Google Images**

Site Elevation Certificate Issued For: Plot No.37, Khasra No. 113/1(KH), Mouza – Shankarpur, Tahsil -Nagpur (Rural) and District - Nagpur, Maharashtra.