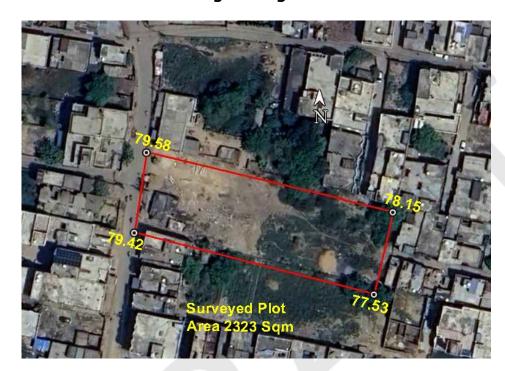

Site/Plot No. (As per the local bodies map) : H.No-S 24/17-A-4-M Arazi No MI 28/1,MI 28/2,MI 28/3,MI 28/4

Site Address: Taktakpur, Pargana: Shivpur, Ward Sikraul Varanasi

Owner/Lessee of the Plot/Site: Tridev Residency LLP

#### (A) Site Coordinates

| CORNER NO.    | Latitude<br>(DD MM SS.s) | Longitude<br>(DD MM SS.s) | Site Elevation (EGM 2008) in Meters |
|---------------|--------------------------|---------------------------|-------------------------------------|
| PLOT BOUNDARY | 25°21'26.60"N            | 082°58'58.66"E            | 79.58                               |
| PLOT BOUNDARY | 25°21'25.74"N            | 082°58'58.51"E            | 79.42                               |
| PLOT BOUNDARY | 25°21'25.06"N            | 082°59'01.40"E            | 77.53                               |
| PLOT BOUNDARY | 25°21'25.96"N            | 082°59'01.62"E            | 78.15                               |