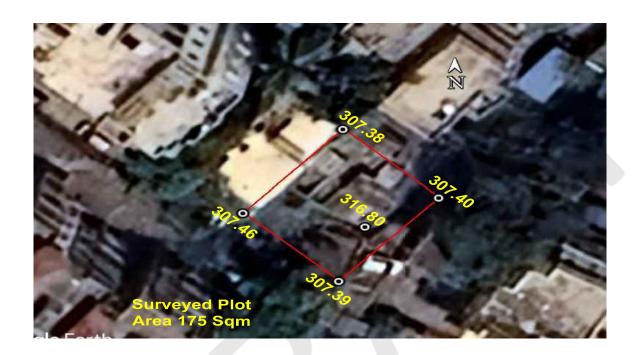

### (A) Site Coordinates

| CORNER NO.    | Latitude<br>(DD MM SS.s) | Longitude<br>(DD MM SS.s) | Site Elevation (EGM<br>2008) in Meters |
|---------------|--------------------------|---------------------------|----------------------------------------|
| PLOT BOUNDARY | 21°06'22.02"N            | 079°03'36.78"E            | 307.46                                 |
| PLOT BOUNDARY | 21°06'21.75"N            | 079°03'37.09"E            | 307.39                                 |
| PLOT BOUNDARY | 21°06'22.08"N            | 079°03'37.42"E            | 307.40                                 |
| PLOT BOUNDARY | 21°06'22.36"N            | 079°03'37.11"E            | 307.38                                 |

(B) Highest Site Elevation of the Plot: 307.46 M
Highest Elevation Of Existing Building: 316.80 M