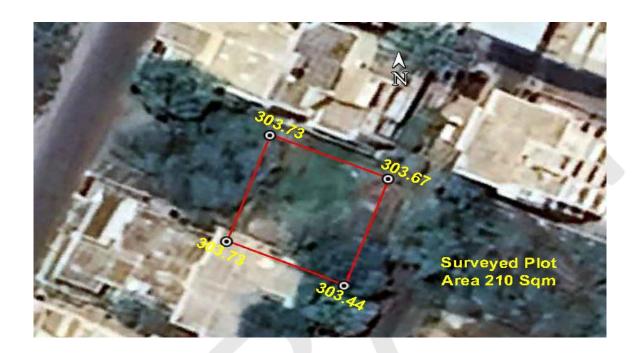

#### (A) Site Coordinates

| CORNER NO.    | Latitude<br>(DD MM SS.s) | Longitude<br>(DD MM SS.s) | Site Elevation (EGM 2008) in Meters |
|---------------|--------------------------|---------------------------|-------------------------------------|
| Plot Boundary | 21°05'57.30"N            | 079°04'20.96"E            | 303.67                              |
| Plot Boundary | 21°05'56.85"N            | 079°04'20.80"E            | 303.44                              |
| Plot Boundary | 21°05'57.03"N            | 079°04'20.34"E            | 303.73                              |
| Plot Boundary | 21°05'57.49"N            | 079°04'20.51"E            | 303.73                              |

(B) Highest Site Elevation of the Plot: 303.73 M