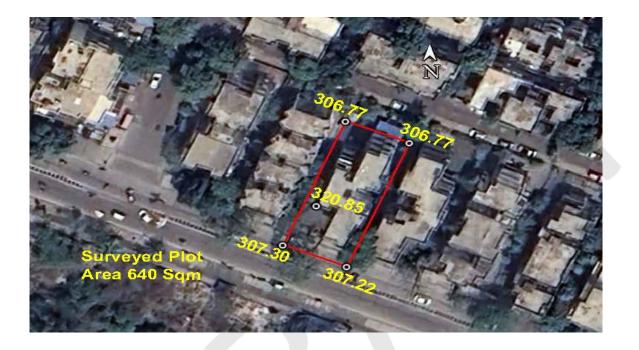

I hereby certify that I have carried out the site survey as per the following details and the results are shown in (A) and (B) below :

Site/Plot No. (As per the local bodies map) : Plot No.30

Site Address : Plot No.30, Vithoba Apartments, Khasra No. 97, City Survey No. 37, Sheet No. 285/40, Situated at Swawlambi Nagar, Mouza – Bhamti, Tahsil and District - Nagpur, Maharashtra.

### (A) Site Coordinates

| CORNER NO.    | Latitude<br>(DD MM SS.s) | Longitude<br>(DD MM SS.s) | Site Elevation (EGM 2008) in Meters |
|---------------|--------------------------|---------------------------|-------------------------------------|
| Plot Boundary | 21°06'21.87"N            | 079°02'51.53"E            | 307.30                              |
| Plot Boundary | 21°06'23.03"N            | 079°02'52.05"E            | 306.77                              |
| Plot Boundary | 21°06'22.82"N            | 079°02'52.58"E            | 306.77                              |
| Plot Boundary | 21°06'21.66"N            | 079°02'52.06"E            | 307.22                              |

(B) Highest Site Elevation of the Plot : 307.30 M Highest Elevation Of Existing Building : 320.85 M