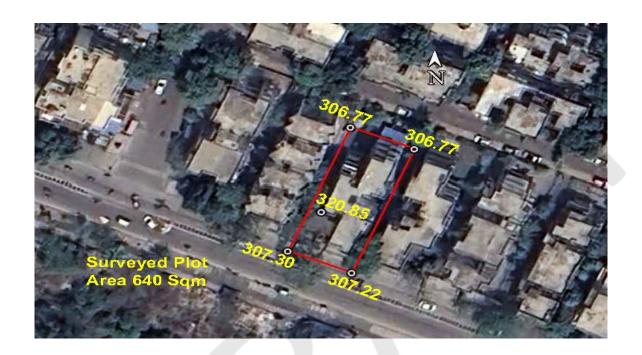

#### (A) Site Coordinates

| CORNER NO.    | Latitude<br>(DD MM SS.s) | Longitude<br>(DD MM SS.s) | Site Elevation (EGM 2008) in Meters |
|---------------|--------------------------|---------------------------|-------------------------------------|
| Plot Boundary | 21°06'21.87"N            | 079°02'51.53"E            | 307.30                              |
| Plot Boundary | 21°06'23.03"N            | 079°02'52.05"E            | 306.77                              |
| Plot Boundary | 21°06'22.82"N            | 079°02'52.58"E            | 306.77                              |
| Plot Boundary | 21°06'21.66"N            | 079°02'52.06"E            | 307.22                              |

(B) Highest Site Elevation of the Plot: 307.30 M Highest Elevation Of Existing Building: 320.85 M