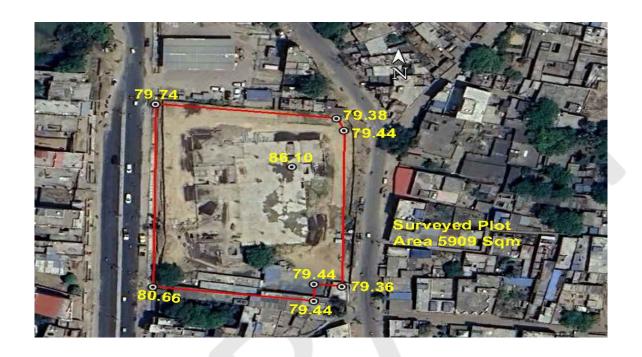

### (A) Site Coordinates

| CORNER NO.    | Latitude<br>(DD MM SS.s) | Longitude<br>(DD MM SS.s) | Site Elevation (EGM 2008) in Meters |
|---------------|--------------------------|---------------------------|-------------------------------------|
| Plot Boundary | 25°22'06.39"N            | 082°59'39.53"E            | 79.36                               |
| Plot Boundary | 25°22'06.43"N            | 082°59'39.18"E            | 79.44                               |
| Plot Boundary | 25°22'06.17"N            | 082°59'39.17"E            | 79.44                               |
| Plot Boundary | 25°22'06.39"N            | 082°59'37.10"E            | 80.66                               |
| Plot Boundary | 25°22'09.24"N            | 082°59'37.13"E            | 79.74                               |
| Plot Boundary | 25°22'09.02"N            | 082°59'39.46"E            | 79.38                               |
| Plot Boundary | 25°22'08.83"N            | 082°59'39.56"E            | 79.44                               |

(B) Highest Site Elevation of the Plot: 80.66 M
Highest Elevation Of Steel Rod on U/C Building: 86.10 M