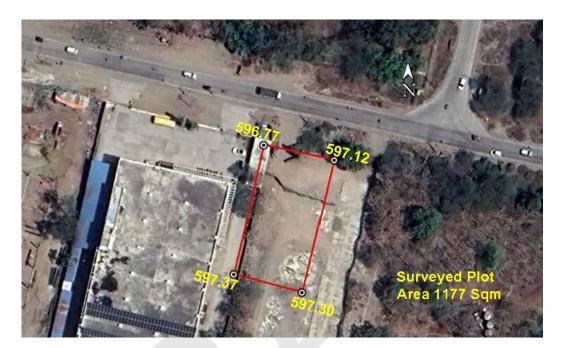

I hereby certify that I have carried out the site survey as per the following details and the results are shown in (A) and (B) below :

Site/Plot No. (As per the local bodies map) : A-24/4

### (A) Site Coordinates

| CORNER NO.    | Latitude<br>(DD MM SS.s) | Longitude<br>(DD MM SS.s) | Site Elevation (EGM 2008) in Meters |
|---------------|--------------------------|---------------------------|-------------------------------------|
| PLOT BOUNDARY | 19°52'38.20"N            | 075°23'05.77"E            | 597.12                              |
| PLOT BOUNDARY | 19°52'38.37"N            | 075°23'04.92"E            | 596.77                              |
| PLOT BOUNDARY | 19°52'36.90"N            | 075°23'04.56"E            | 597.37                              |
| PLOT BOUNDARY | 19°52'36.69"N            | 075°23'05.38"E            | 597.30                              |

### (B) Highest Site Elevation of the Plot : 597.37 M