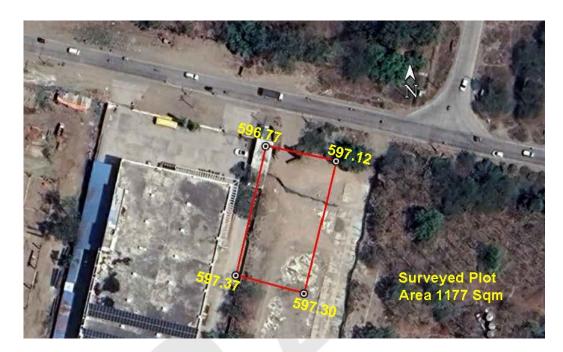

#### (A) Site Coordinates

| CORNER NO.    | Latitude<br>(DD MM SS.s) | Longitude<br>(DD MM SS.s) | Site Elevation (EGM<br>2008) in Meters |
|---------------|--------------------------|---------------------------|----------------------------------------|
| PLOT BOUNDARY | 19°52'38.20"N            | 075°23'05.77"E            | 597.12                                 |
| PLOT BOUNDARY | 19°52'38.37"N            | 075°23'04.92"E            | 596.77                                 |
| PLOT BOUNDARY | 19°52'36.90"N            | 075°23'04.56"E            | 597.37                                 |
| PLOT BOUNDARY | 19°52'36.69"N            | 075°23'05.38"E            | 597.30                                 |

(B) Highest Site Elevation of the Plot: 597.37 M