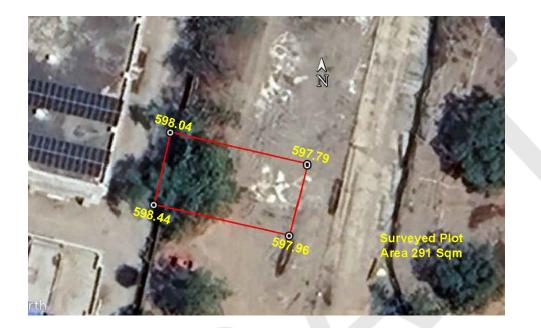

#### (A) Site Coordinates

| CORNER NO.    | Latitude<br>(DD MM SS.s) | Longitude<br>(DD MM SS.s) | Site Elevation (EGM 2008) in Meters |
|---------------|--------------------------|---------------------------|-------------------------------------|
| PLOT BOUNDARY | 19°52'35.71"N            | 075°23'04.28"E            | 598.44                              |
| PLOT BOUNDARY | 19°52'36.10"N            | 075°23'04.37"E            | 598.04                              |
| PLOT BOUNDARY | 19°52'35.93"N            | 075°23'05.17"E            | 597.79                              |
| PLOT BOUNDARY | 19°52'35.54"N            | 075°23'05.06"E            | 597.96                              |

### (B) Highest Site Elevation of the Plot : 598.44 M

# **Google Images**

Site Elevation Certificate Issued For: A-24/7 , MIDC, CHIKALTHANA INDUSTRIAL AREA, CHHATRAPATI SAMBHAJI NAGAR