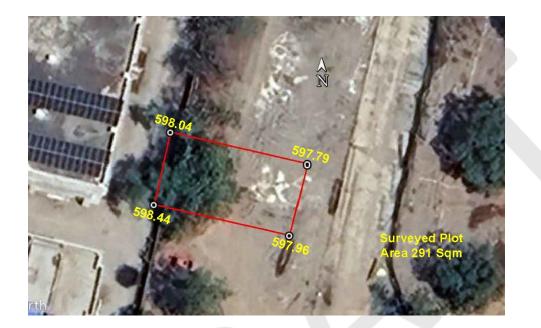

### (A) Site Coordinates

| CORNER NO.    | Latitude<br>(DD MM SS.s) | Longitude<br>(DD MM SS.s) | Site Elevation (EGM 2008) in Meters |
|---------------|--------------------------|---------------------------|-------------------------------------|
| PLOT BOUNDARY | 19°52'35.71"N            | 075°23'04.28"E            | 598.44                              |
| PLOT BOUNDARY | 19°52'36.10"N            | 075°23'04.37"E            | 598.04                              |
| PLOT BOUNDARY | 19°52'35.93"N            | 075°23'05.17"E            | 597.79                              |
| PLOT BOUNDARY | 19°52'35.54"N            | 075°23'05.06"E            | 597.96                              |

## (B) Highest Site Elevation of the Plot : 598.44 M