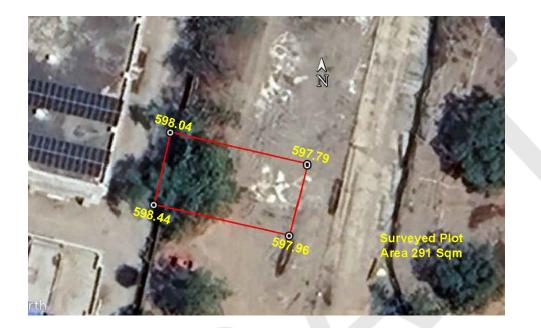

## (A) Site Coordinates

| CORNER NO.    | Latitude<br>(DD MM SS.s) | Longitude<br>(DD MM SS.s) | Site Elevation (EGM 2008) in Meters |
|---------------|--------------------------|---------------------------|-------------------------------------|
| PLOT BOUNDARY | 19°52'35.71"N            | 075°23'04.28"E            | 598.44                              |
| PLOT BOUNDARY | 19°52'36.10"N            | 075°23'04.37"E            | 598.04                              |
| PLOT BOUNDARY | 19°52'35.93"N            | 075°23'05.17"E            | 597.79                              |
| PLOT BOUNDARY | 19°52'35.54"N            | 075°23'05.06"E            | 597.96                              |

# (B) Highest Site Elevation of the Plot : 598.44 M