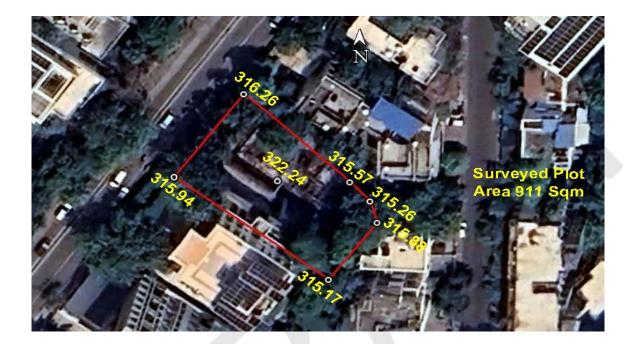

### (A) Site Coordinates

| CORNER NO.    | Latitude<br>(DD MM SS.s) | Longitude<br>(DD MM SS.s) | Site Elevation (EGM 2008) in Meters |
|---------------|--------------------------|---------------------------|-------------------------------------|
| PLOT BOUNDARY | 21°08'21.70"N            | 079°03'17.36"E            | 315.94                              |
| PLOT BOUNDARY | 21°08'22.34"N            | 079°03'17.87"E            | 316.26                              |
| PLOT BOUNDARY | 21°08'21.66"N            | 079°03'18.65"E            | 315.57                              |
| PLOT BOUNDARY | 21°08'21.51"N            | 079°03'18.79"E            | 315.26                              |
| PLOT BOUNDARY | 21°08'21.34"N            | 079°03'18.85"E            | 315.88                              |
| PLOT BOUNDARY | 21°08'20.90"N            | 079°03'18.49"E            | 315.17                              |

(B) Highest Site Elevation of the Plot : 316.26 M Highest Elevation Of Existing Building (Iron Rod) : 322.24 M