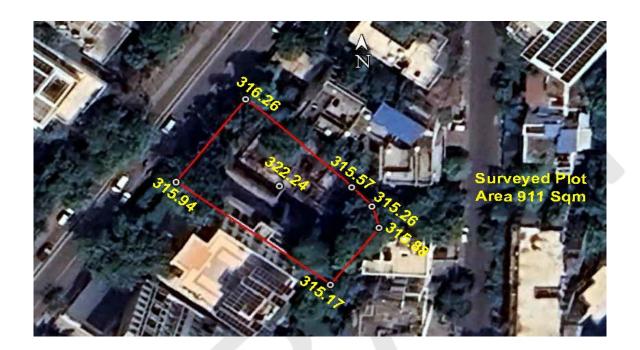

### (A) Site Coordinates

| CORNER NO.    | Latitude<br>(DD MM SS.s) | Longitude<br>(DD MM SS.s) | Site Elevation (EGM<br>2008) in Meters |
|---------------|--------------------------|---------------------------|----------------------------------------|
| PLOT BOUNDARY | 21°08'21.70"N            | 079°03'17.36"E            | 315.94                                 |
| PLOT BOUNDARY | 21°08'22.34"N            | 079°03'17.87"E            | 316.26                                 |
| PLOT BOUNDARY | 21°08'21.66"N            | 079°03'18.65"E            | 315.57                                 |
| PLOT BOUNDARY | 21°08'21.51"N            | 079°03'18.79"E            | 315.26                                 |
| PLOT BOUNDARY | 21°08'21.34"N            | 079°03'18.85"E            | 315.88                                 |
| PLOT BOUNDARY | 21°08'20.90"N            | 079°03'18.49"E            | 315.17                                 |

(B) Highest Site Elevation of the Plot: 316.26 M Highest Elevation Of Existing Building (Iron Rod): 322.24 M