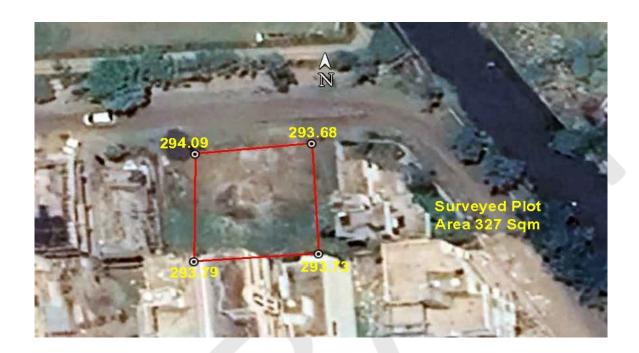

### (A) Site Coordinates

| CORNER NO.    | Latitude<br>(DD MM SS.s) | Longitude<br>(DD MM SS.s) | Site Elevation (EGM 2008) in Meters |
|---------------|--------------------------|---------------------------|-------------------------------------|
| PLOT BOUNDARY | 21°06'01.34"N            | 079°04'54.29"E            | 293.68                              |
| PLOT BOUNDARY | 21°06'00.75"N            | 079°04'54.33"E            | 293.73                              |
| PLOT BOUNDARY | 21°06'00.71"N            | 079°04'53.67"E            | 293.79                              |
| PLOT BOUNDARY | 21°06'01.28"N            | 079°04'53.68"E            | 294.09                              |

(B) Highest Site Elevation of the Plot: 294.09 M