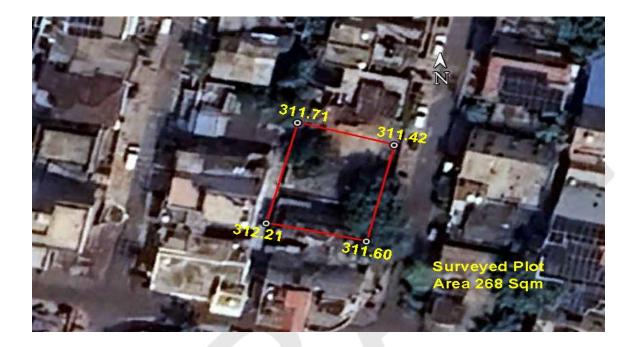

I hereby certify that I have carried out the site survey as per the following details and the results are shown in (A) and (B) below :

Site/Plot No. (As per the local bodies map) : Plot No. 522

Site Address : Plot No. 522, Cir. No. 20, Div No.8, N.M.C. House No. 522, 522/1, 522/2, 522/3, City Survey No. 1393, Sheet No. 22, Mouza – Gadga, Tahsil and District – Nagpur, Maharashtra.

### (A) Site Coordinates

| CORNER NO.    | Latitude<br>(DD MM SS.s) | Longitude<br>(DD MM SS.s) | Site Elevation (EGM 2008) in Meters |
|---------------|--------------------------|---------------------------|-------------------------------------|
| PLOT BOUNDARY | 21°08'30.76"N            | 079°03'27.38"E            | 312.21                              |
| PLOT BOUNDARY | 21°08'30.66"N            | 079°03'27.89"E            | 311.60                              |
| PLOT BOUNDARY | 21°08'31.21"N            | 079°03'28.04"E            | 311.42                              |
| PLOT BOUNDARY | 21°08'31.34"N            | 079°03'27.54"E            | 311.71                              |

### (B) Highest Site Elevation of the Plot : 312.21 M