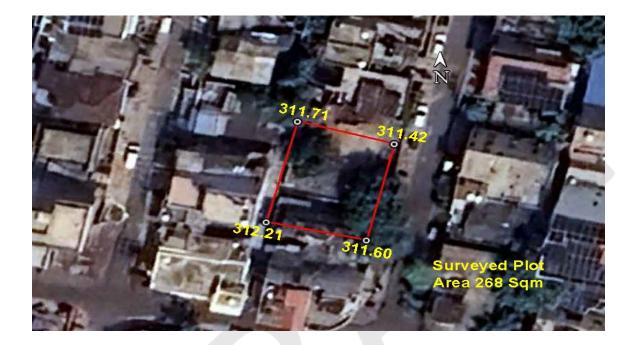

## (A) Site Coordinates

| CORNER NO.    | Latitude<br>(DD MM SS.s) | Longitude<br>(DD MM SS.s) | Site Elevation (EGM 2008) in Meters |
|---------------|--------------------------|---------------------------|-------------------------------------|
| PLOT BOUNDARY | 21°08'30.76"N            | 079°03'27.38"E            | 312.21                              |
| PLOT BOUNDARY | 21°08'30.66"N            | 079°03'27.89"E            | 311.60                              |
| PLOT BOUNDARY | 21°08'31.21"N            | 079°03'28.04"E            | 311.42                              |
| PLOT BOUNDARY | 21°08'31.34"N            | 079°03'27.54"E            | 311.71                              |

# (B) Highest Site Elevation of the Plot : 312.21 M