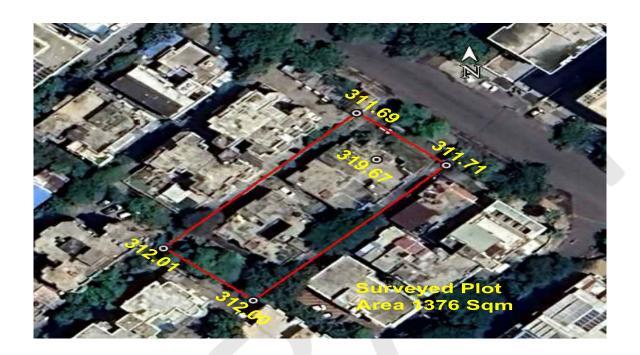

### (A) Site Coordinates

| CORNER NO.    | Latitude<br>(DD MM SS.s) | Longitude<br>(DD MM SS.s) | Site Elevation (EGM<br>2008) in Meters |
|---------------|--------------------------|---------------------------|----------------------------------------|
| PLOT BOUNDARY | 21°08'20.12"N            | 079°03'24.69"E            | 311.69                                 |
| PLOT BOUNDARY | 21°08'19.59"N            | 079°03'25.30"E            | 311.71                                 |
| PLOT BOUNDARY | 21°08'18.23"N            | 079°03'23.97"E            | 312.00                                 |
| PLOT BOUNDARY | 21°08'18.76"N            | 079°03'23.36"E            | 312.01                                 |

(B) Highest Site Elevation of the Plot: 312.01 M Highest Elevation Of Existing Building: 319.67 M