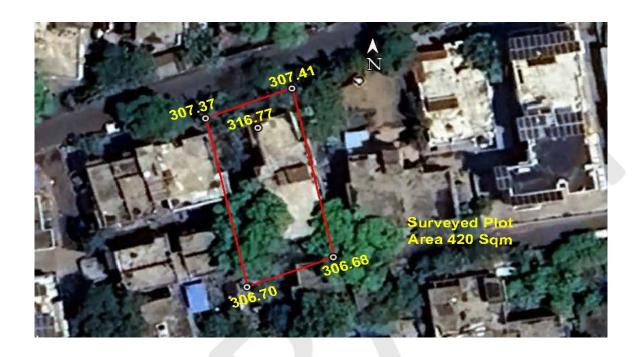

#### (A) Site Coordinates

| CORNER NO.    | Latitude<br>(DD MM SS.s) | Longitude<br>(DD MM SS.s) | Site Elevation (EGM<br>2008) in Meters |
|---------------|--------------------------|---------------------------|----------------------------------------|
| PLOT BOUNDARY | 21°08'22.07"N            | 079°03'52.90"E            | 307.41                                 |
| PLOT BOUNDARY | 21°08'21.91"N            | 079°03'52.44"E            | 307.37                                 |
| PLOT BOUNDARY | 21°08'20.96"N            | 079°03'52.66"E            | 306.70                                 |
| PLOT BOUNDARY | 21°08'21.12"N            | 079°03'53.12"E            | 306.68                                 |

(B) Highest Site Elevation of the Plot: 307.41 M Highest Elevation Of Existing Building: 316.77 M