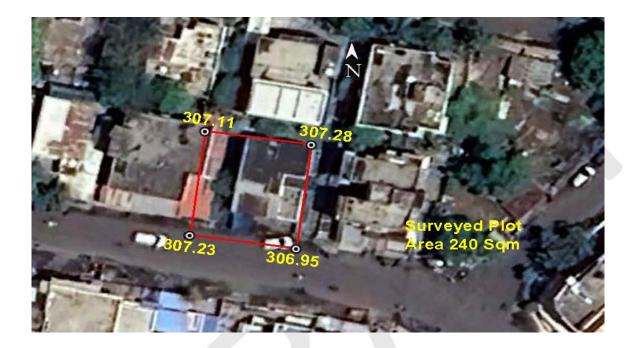

### (A) Site Coordinates

| CORNER NO.    | Latitude<br>(DD MM SS.s) | Longitude<br>(DD MM SS.s) | Site Elevation (EGM 2008) in Meters |
|---------------|--------------------------|---------------------------|-------------------------------------|
| PLOT BOUNDARY | 21°06'57.77"N            | 079°04'03.76"E            | 307.23                              |
| PLOT BOUNDARY | 21°06'57.70"N            | 079°04'04.26"E            | 306.95                              |
| PLOT BOUNDARY | 21°06'58.23"N            | 079°04'04.33"E            | 307.28                              |
| PLOT BOUNDARY | 21°06'58.30"N            | 079°04'03.83"E            | 307.11                              |

### (B) Highest Site Elevation of the Plot : 307.28 M