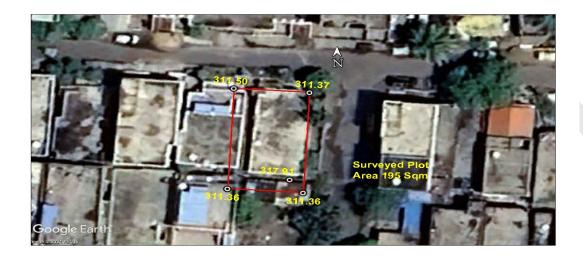

#### (A) Site Coordinates

| CORNER NO.    | Latitude<br>(DD MM SS.s) | Longitude<br>(DD MM SS.s) | Site Elevation (EGM 2008) in Meters |
|---------------|--------------------------|---------------------------|-------------------------------------|
| PLOT BOUNDARY | 21°07'00.14"N            | 079°02'40.91"E            | 311.36                              |
| PLOT BOUNDARY | 21°07'00.16"N            | 079°02'40.54"E            | 311.36                              |
| PLOT BOUNDARY | 21°07'00.75"N            | 079°02'40.57"E            | 311.50                              |
| PLOT BOUNDARY | 21°07'00.73"N            | 079°02'40.94"E            | 311.37                              |

(B) Highest Site Elevation of the Plot: 311.50 M Highest Elevation Of Existing Building: 317.91 M