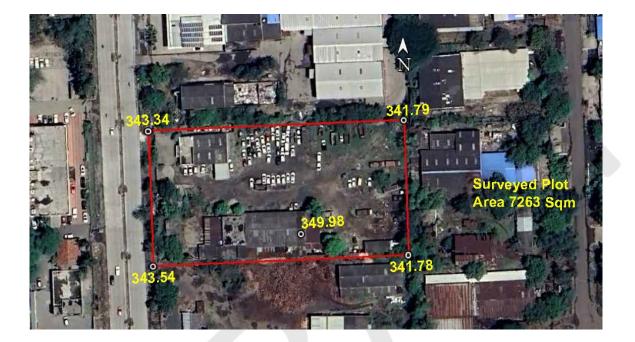

I hereby certify that I have carried out the site survey as per the following details and the results are shown in (A) and (B) below :

Site/Plot No. (As per the local bodies map) : Plot No. C-42

Site Address : Plot No. C-42, Sitauted at MIDC Industrial Area, Hingna Road, Mouza – Sonegaon (Seem), Tahsil and District – Nagpur

### (A) Site Coordinates

| CORNER NO.    | Latitude<br>(DD MM SS.s) | Longitude<br>(DD MM SS.s) | Site Elevation (EGM 2008) in Meters |
|---------------|--------------------------|---------------------------|-------------------------------------|
| PLOT BOUNDARY | 21°08'29.46"N            | 079°00'13.58"E            | 343.54                              |
| PLOT BOUNDARY | 21°08'31.44"N            | 079°00'13.51"E            | 343.34                              |
| PLOT BOUNDARY | 21°08'31.60"N            | 079°00'17.65"E            | 341.79                              |
| PLOT BOUNDARY | 21°08'29.63"N            | 079°00'17.72"E            | 341.78                              |

(B) Highest Site Elevation of the Plot : 343.54 M Highest Elevation Of Existing Building : 349.98 M