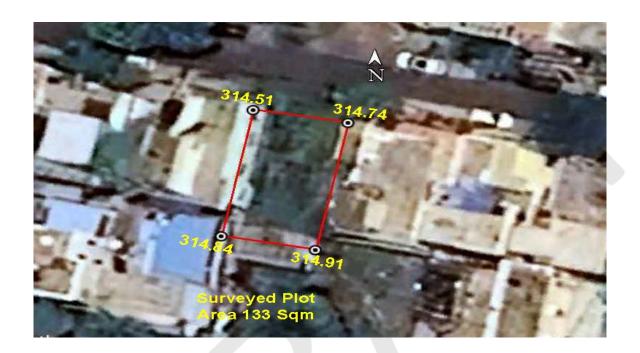

### (A) Site Coordinates

| CORNER NO.    | Latitude<br>(DD MM SS.s) | Longitude<br>(DD MM SS.s) | Site Elevation (EGM<br>2008) in Meters |
|---------------|--------------------------|---------------------------|----------------------------------------|
| PLOT BOUNDARY | 21°06'26.64"N            | 079°02'21.44"E            | 314.51                                 |
| PLOT BOUNDARY | 21°06'26.59"N            | 079°02'21.74"E            | 314.74                                 |
| PLOT BOUNDARY | 21°06'26.10"N            | 079°02'21.63"E            | 314.91                                 |
| PLOT BOUNDARY | 21°06'26.16"N            | 079°02'21.33"E            | 314.84                                 |

(B) Highest Site Elevation of the Plot: 314.91 M