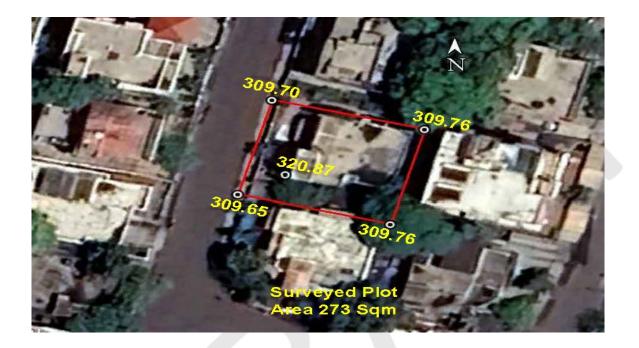

### (A) Site Coordinates

| CORNER NO.    | Latitude<br>(DD MM SS.s) | Longitude<br>(DD MM SS.s) | Site Elevation (EGM 2008) in Meters |
|---------------|--------------------------|---------------------------|-------------------------------------|
| PLOT BOUNDARY | 21°06'54.64"N            | 079°03'44.80"E            | 309.70                              |
| PLOT BOUNDARY | 21°06'54.16"N            | 079°03'44.66"E            | 309.65                              |
| PLOT BOUNDARY | 21°06'54.02"N            | 079°03'45.27"E            | 309.76                              |
| PLOT BOUNDARY | 21°06'54.49"N            | 079°03'45.41"E            | 309.76                              |

(B) Highest Site Elevation of the Plot : 309.76 M Highest Elevation Of Existing Building : 320.87 M