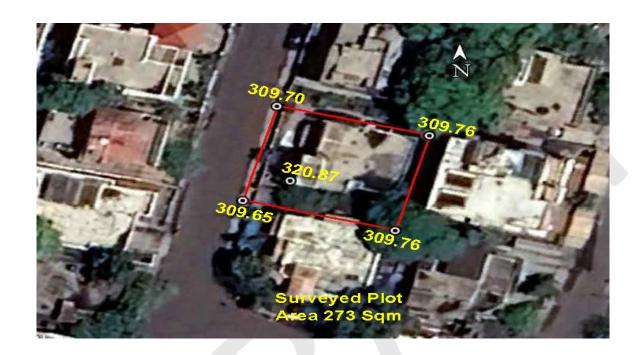

#### (A) Site Coordinates

| CORNER NO.    | Latitude<br>(DD MM SS.s) | Longitude<br>(DD MM SS.s) | Site Elevation (EGM<br>2008) in Meters |
|---------------|--------------------------|---------------------------|----------------------------------------|
| PLOT BOUNDARY | 21°06'54.64"N            | 079°03'44.80"E            | 309.70                                 |
| PLOT BOUNDARY | 21°06'54.16"N            | 079°03'44.66"E            | 309.65                                 |
| PLOT BOUNDARY | 21°06'54.02"N            | 079°03'45.27"E            | 309.76                                 |
| PLOT BOUNDARY | 21°06'54.49"N            | 079°03'45.41"E            | 309.76                                 |

(B) Highest Site Elevation of the Plot: 309.76 M Highest Elevation Of Existing Building: 320.87 M