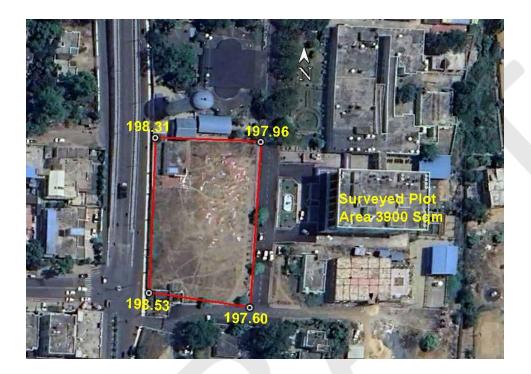

## (A) Site Coordinates

| CORNER NO.    | Latitude<br>(DD MM SS.s) | Longitude<br>(DD MM SS.s) | Site Elevation (EGM 2008) in Meters |
|---------------|--------------------------|---------------------------|-------------------------------------|
| PLOT BOUNDARY | 22°13'26.76"N            | 084°49'41.29"E            | 197.60                              |
| PLOT BOUNDARY | 22°13'26.99"N            | 084°49'39.57"E            | 198.53                              |
| PLOT BOUNDARY | 22°13'29.41"N            | 084°49'39.68"E            | 198.31                              |
| PLOT BOUNDARY | 22°13'29.35"N            | 084°49'41.48"E            | 197.96                              |

# (B) Highest Site Elevation of the Plot : 198.53 M