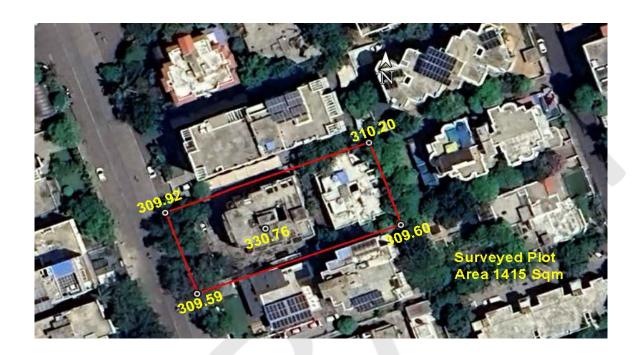

#### (A) Site Coordinates

| CORNER NO.    | Latitude<br>(DD MM SS.s) | Longitude<br>(DD MM SS.s) | Site Elevation (EGM 2008) in Meters |
|---------------|--------------------------|---------------------------|-------------------------------------|
| PLOT BOUNDARY | 21°08'09.65"N            | 079°03'16.60"E            | 309.59                              |
| PLOT BOUNDARY | 21°08'10.40"N            | 079°03'16.31"E            | 309.92                              |
| PLOT BOUNDARY | 21°08'11.04"N            | 079°03'18.19"E            | 310.20                              |
| PLOT BOUNDARY | 21°08'10.29"N            | 079°03'18.48"E            | 309.60                              |

(B) Highest Site Elevation of the Plot: 310.20 M Highest Elevation Of Existing Building: 330.76 M