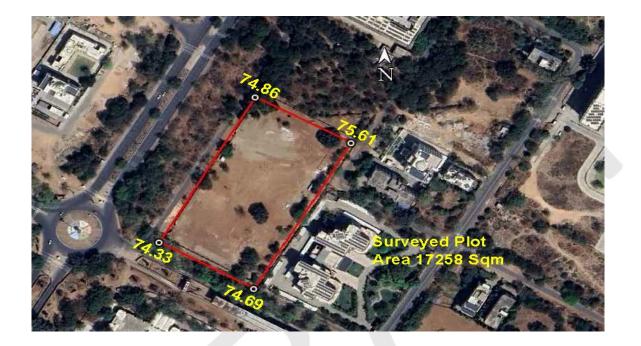

# (A) Site Coordinates

| CORNER NO.    | Latitude<br>(DD MM SS.s) | Longitude<br>(DD MM SS.s) | Site Elevation (EGM 2008) in Meters |
|---------------|--------------------------|---------------------------|-------------------------------------|
| PLOT BOUNDARY | 23°12'43.56"N            | 072°38'58.57"E            | 74.69                               |
| PLOT BOUNDARY | 23°12'45.16"N            | 072°38'55.56"E            | 74.33                               |
| PLOT BOUNDARY | 23°12'50.10"N            | 072°38'58.61"E            | 74.86                               |
| PLOT BOUNDARY | 23°12'48.53"N            | 072°39'01.62"E            | 75.61                               |

### (B) Highest Site Elevation of the Plot : 75.61 M