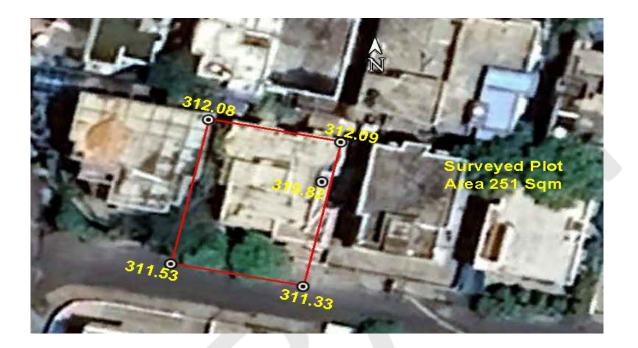

### (A) Site Coordinates

| CORNER NO.    | Latitude<br>(DD MM SS.s) | Longitude<br>(DD MM SS.s) | Site Elevation (EGM 2008) in Meters |
|---------------|--------------------------|---------------------------|-------------------------------------|
| PLOT BOUNDARY | 21°07'58.99"N            | 079°02'50.85"E            | 311.33                              |
| PLOT BOUNDARY | 21°07'59.08"N            | 079°02'50.39"E            | 311.53                              |
| PLOT BOUNDARY | 21°07'59.66"N            | 079°02'50.52"E            | 312.08                              |
| PLOT BOUNDARY | 21°07'59.57"N            | 079°02'50.99"E            | 312.09                              |

(B) Highest Site Elevation of the Plot : 312.09 M Highest Elevation Of Existing Building : 319.82 M

No: