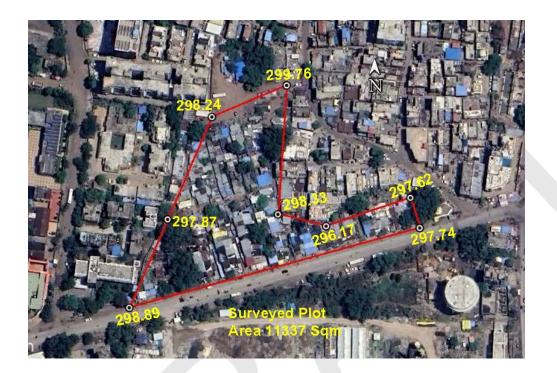

## (A) Site Coordinates

| CORNER NO.    | Latitude<br>(DD MM SS.s) | Longitude<br>(DD MM SS.s) | Site Elevation (EGM 2008) in Meters |
|---------------|--------------------------|---------------------------|-------------------------------------|
| PLOT BOUNDARY | 21°08'28.23"N            | 079°06'00.14"E            | 297.74                              |
| PLOT BOUNDARY | 21°08'28.91"N            | 079°05'59.91"E            | 297.62                              |
| PLOT BOUNDARY | 21°08'28.27"N            | 079°05'57.89"E            | 296.17                              |
| PLOT BOUNDARY | 21°08'28.54"N            | 079°05'56.72"E            | 298.33                              |
| PLOT BOUNDARY | 21°08'31.42"N            | 079°05'56.93"E            | 299.76                              |
| PLOT BOUNDARY | 21°08'30.71"N            | 079°05'55.12"E            | 298.24                              |
| PLOT BOUNDARY | 21°08'28.42"N            | 079°05'54.05"E            | 297.87                              |
| PLOT BOUNDARY | 21°08'26.43"N            | 079°05'53.12"E            | 298.89                              |

## (B) Highest Site Elevation of the Plot : 299.76 M