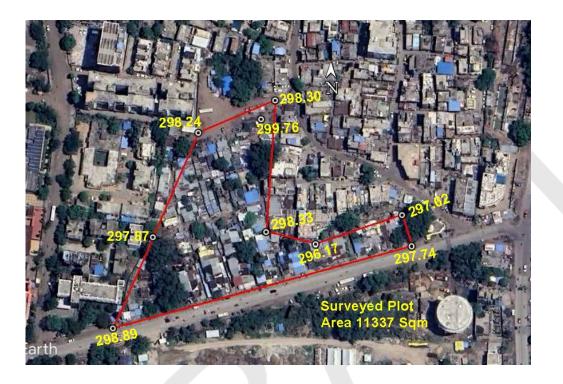

I hereby certify that I have carried out the site survey as per the following details and the results are shown in (A) and (B) below :

Site/Plot No. (As per the local bodies map) : Nazul Plot No. 426,

Site Address : City Survey No. 161, Sheet No. 235, Mouza - Nagpur, Model Mill Labour Chawl, Ganeshpeth, Nagpur

## (A) Site Coordinates

| CORNER NO.    | Latitude<br>(DD MM SS.s) | Longitude<br>(DD MM SS.s) | Site Elevation (EGM 2008) in Meters |
|---------------|--------------------------|---------------------------|-------------------------------------|
| PLOT BOUNDARY | 21°08'28.23"N            | 079°06'00.14"E            | 297.74                              |
| PLOT BOUNDARY | 21°08'28.91"N            | 079°05'59.91"E            | 297.62                              |
| PLOT BOUNDARY | 21°08'28.27"N            | 079°05'57.89"E            | 296.17                              |
| PLOT BOUNDARY | 21°08'28.54"N            | 079°05'56.72"E            | 298.33                              |
| PLOT BOUNDARY | 21°08'31.42"N            | 079°05'56.93"E            | 298.30                              |
| PLOT BOUNDARY | 21°08'30.71"N            | 079°05'55.12"E            | 298.24                              |
| PLOT BOUNDARY | 21°08'28.42"N            | 079°05'54.05"E            | 297.87                              |
| PLOT BOUNDARY | 21°08'26.43"N            | 079°05'53.12"E            | 298.89                              |

## (B) Highest Site Elevation of the Plot : 299.76 M