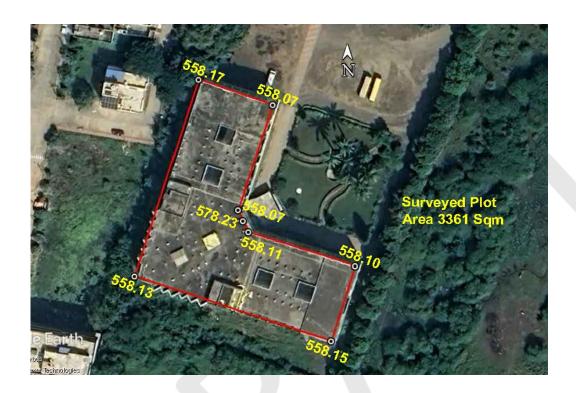

#### (A) Site Coordinates

| CORNER NO.    | Latitude<br>(DD MM SS.s) | Longitude<br>(DD MM SS.s) | Site Elevation (EGM 2008) in Meters |
|---------------|--------------------------|---------------------------|-------------------------------------|
| Plot Boundary | 22°44'09.43"N            | 075°47'23.96"E            | 558.15                              |
| Plot Boundary | 22°44'10.18"N            | 075°47'21.49"E            | 558.13                              |
| Plot Boundary | 22°44'12.45"N            | 075°47'22.30"E            | 558.17                              |
| Plot Boundary | 22°44'12.16"N            | 075°47'23.23"E            | 558.07                              |
| Plot Boundary | 22°44'10.95"N            | 075°47'22.80"E            | 558.07                              |
| Plot Boundary | 22°44'10.69"N            | 075°47'22.93"E            | 558.11                              |
| Plot Boundary | 22°44'10.30"N            | 075°47'24.26"E            | 558.10                              |

(B) Highest Site Elevation of the Plot: 558.17 M Highest Elevation Of Pipe On Building: 578.23 M