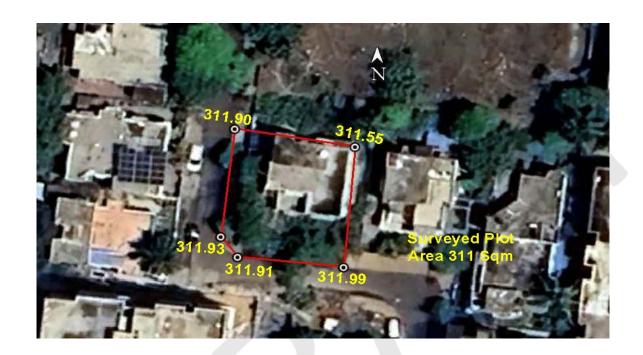

#### (A) Site Coordinates

| CORNER NO.    | Latitude<br>(DD MM SS.s) | Longitude<br>(DD MM SS.s) | Site Elevation (EGM 2008) in Meters |
|---------------|--------------------------|---------------------------|-------------------------------------|
| PLOT BOUNDARY | 21°08'57.45"N            | 079°03'04.26"E            | 311.90                              |
| PLOT BOUNDARY | 21°08'57.37"N            | 079°03'04.83"E            | 311.55                              |
| PLOT BOUNDARY | 21°08'56.78"N            | 079°03'04.78"E            | 311.99                              |
| PLOT BOUNDARY | 21°08'56.83"N            | 079°03'04.27"E            | 311.91                              |
| PLOT BOUNDARY | 21°08'56.93"N            | 079°03'04.19"E            | 311.93                              |

(B) Highest Site Elevation of the Plot: 311.99 M