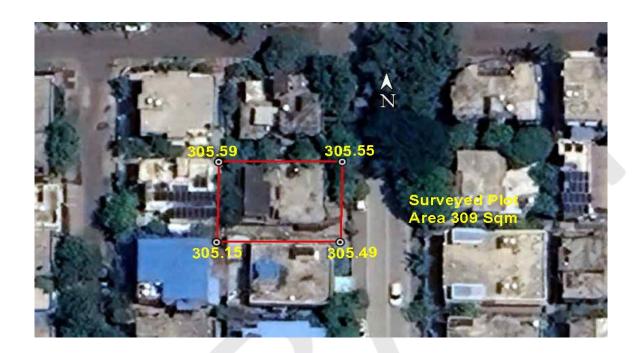

#### (A) Site Coordinates

| CORNER NO.    | Latitude<br>(DD MM SS.s) | Longitude<br>(DD MM SS.s) | Site Elevation (EGM 2008) in Meters |
|---------------|--------------------------|---------------------------|-------------------------------------|
| PLOT BOUNDARY | 21°07'15.66"N            | 079°06'28.99"E            | 305.55                              |
| PLOT BOUNDARY | 21°07'15.17"N            | 079°06'28.98"E            | 305.49                              |
| PLOT BOUNDARY | 21°07'15.17"N            | 079°06'28.26"E            | 305.15                              |
| PLOT BOUNDARY | 21°07'15.66"N            | 079°06'28.27"E            | 305.59                              |

(B) Highest Site Elevation of the Plot: 305.59 M